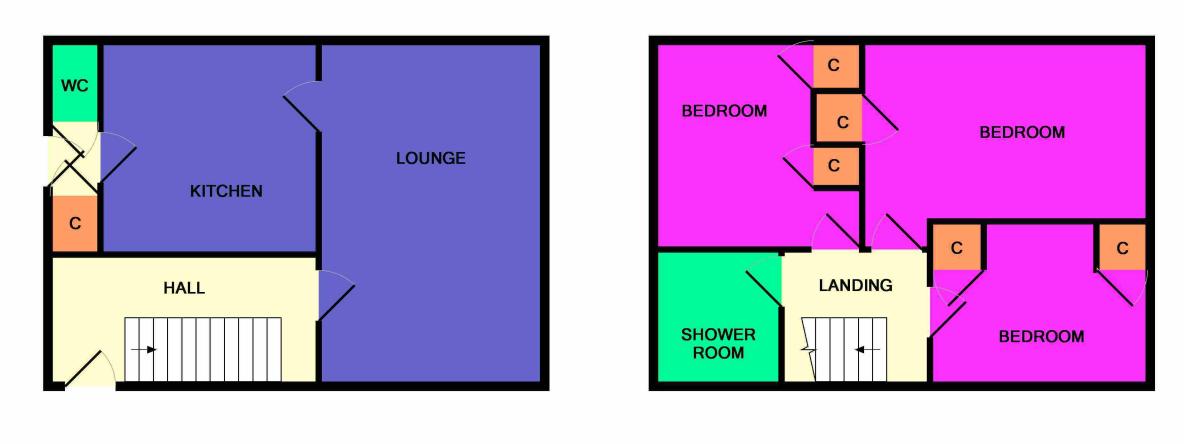

#### ACCOMMODATION

Ground Floor Lounge 17'9" x 11'7" (5.41m x 3.53m) approx. Kitchen 11'2" x 11'0" (3.4m x 3.35m) approx. Cloakroom 4'2" x 2'8" (1.27m x .81m) approx.

**First Floor** Bedroom 14'9" x 10'9" (4.5m x 3.28m) approx. Bedroom 11'5" x 10'7" (3.48m x 3.23m) approx. Bedroom 11'8" x 8'4" (3.56m x 2.54m) approx. Shower Room 6'9" x 6'7" (2.06m x 2.01m) approx.

Shower Room

Front Garden

GROUND FLOOR

1ST FLOOR

Floorplan