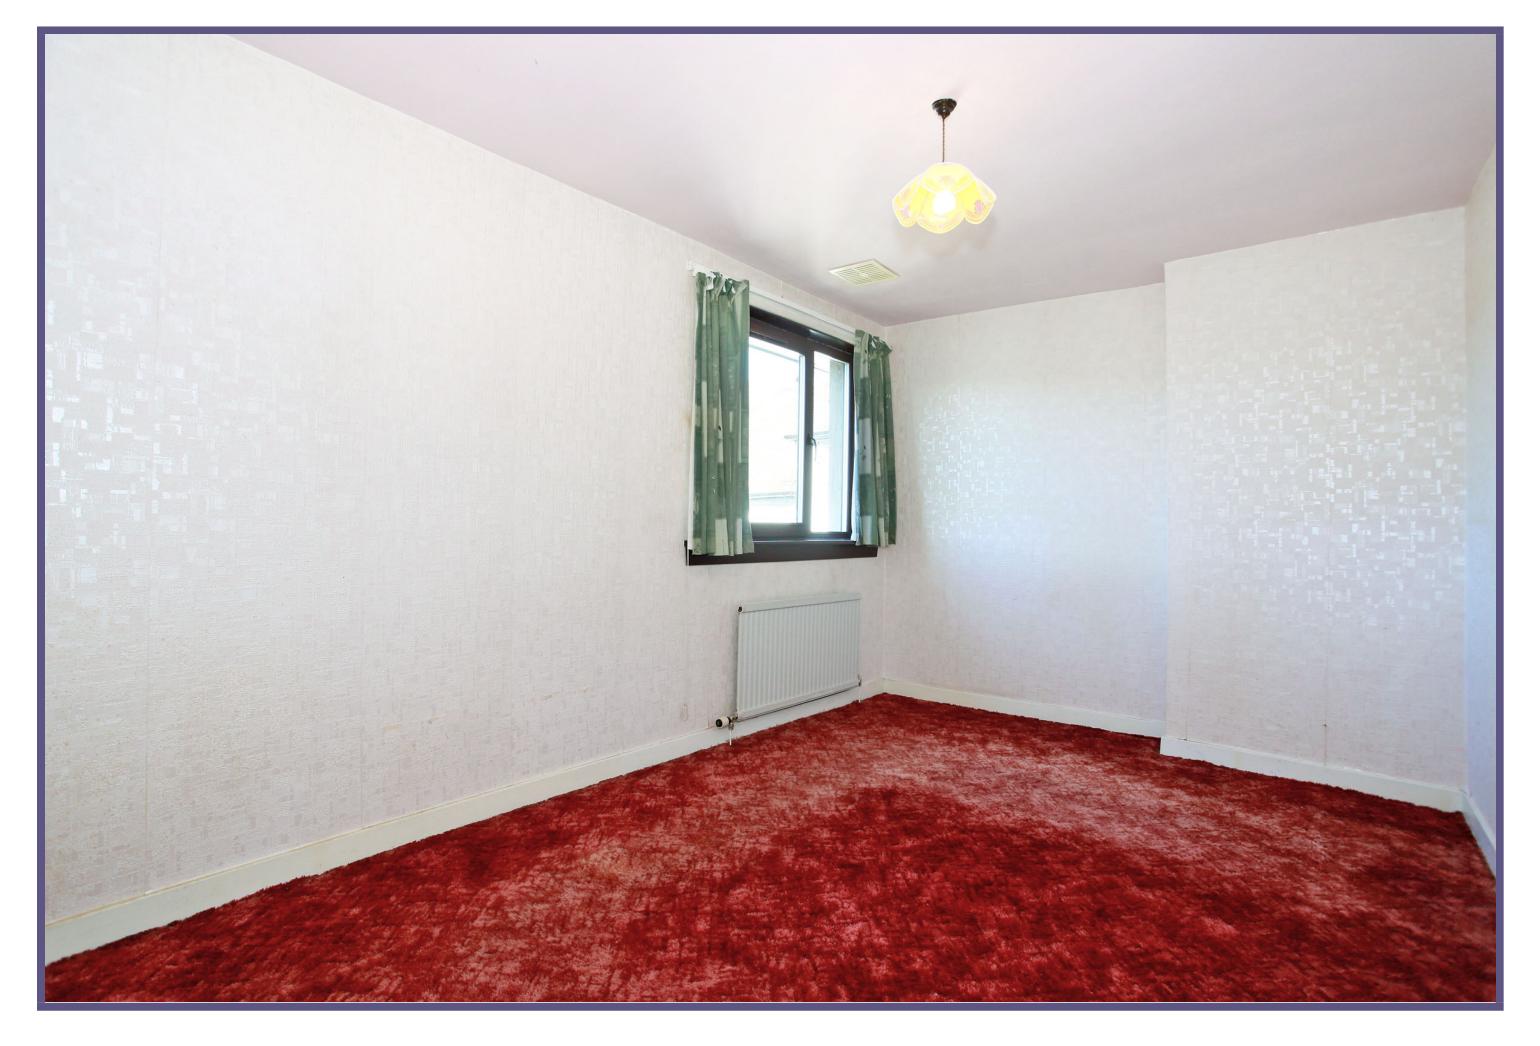

The kitchen gives way to the rear hall, providing access to the side of the property, a deep storage cupboard and the convenient cloakroom with two piece white suite.

The staircase ascends to the first floor landing, giving way to three generous double bedrooms, each of which benefits from built-in storage and space for a range of free-standing furniture.

#### ACCOMMODATION

Ground Floor Lounge 17'9" x 11'7" (5.41m x 3.53m) approx. Kitchen 11'2" x 11'0" (3.4m x 3.35m) approx. Cloakroom 4'2" x 2'8" (1.27m x .81m) approx.

**First Floor** Bedroom 14'9" x 10'9" (4.5m x 3.28m) approx. Bedroom 11'5" x 10'7" (3.48m x 3.23m) approx. Bedroom 11'8" x 8'4" (3.56m x 2.54m) approx. Shower Room 6'9" x 6'7" (2.06m x 2.01m) approx.

To be included in the sale price are all fitted floor coverings, curtains, blinds, light fittings and shades.

Gas Central Heating

**Triple Glazing** 

EPC Band D

Lounge

Kitchen

Bedroom

Bedroom