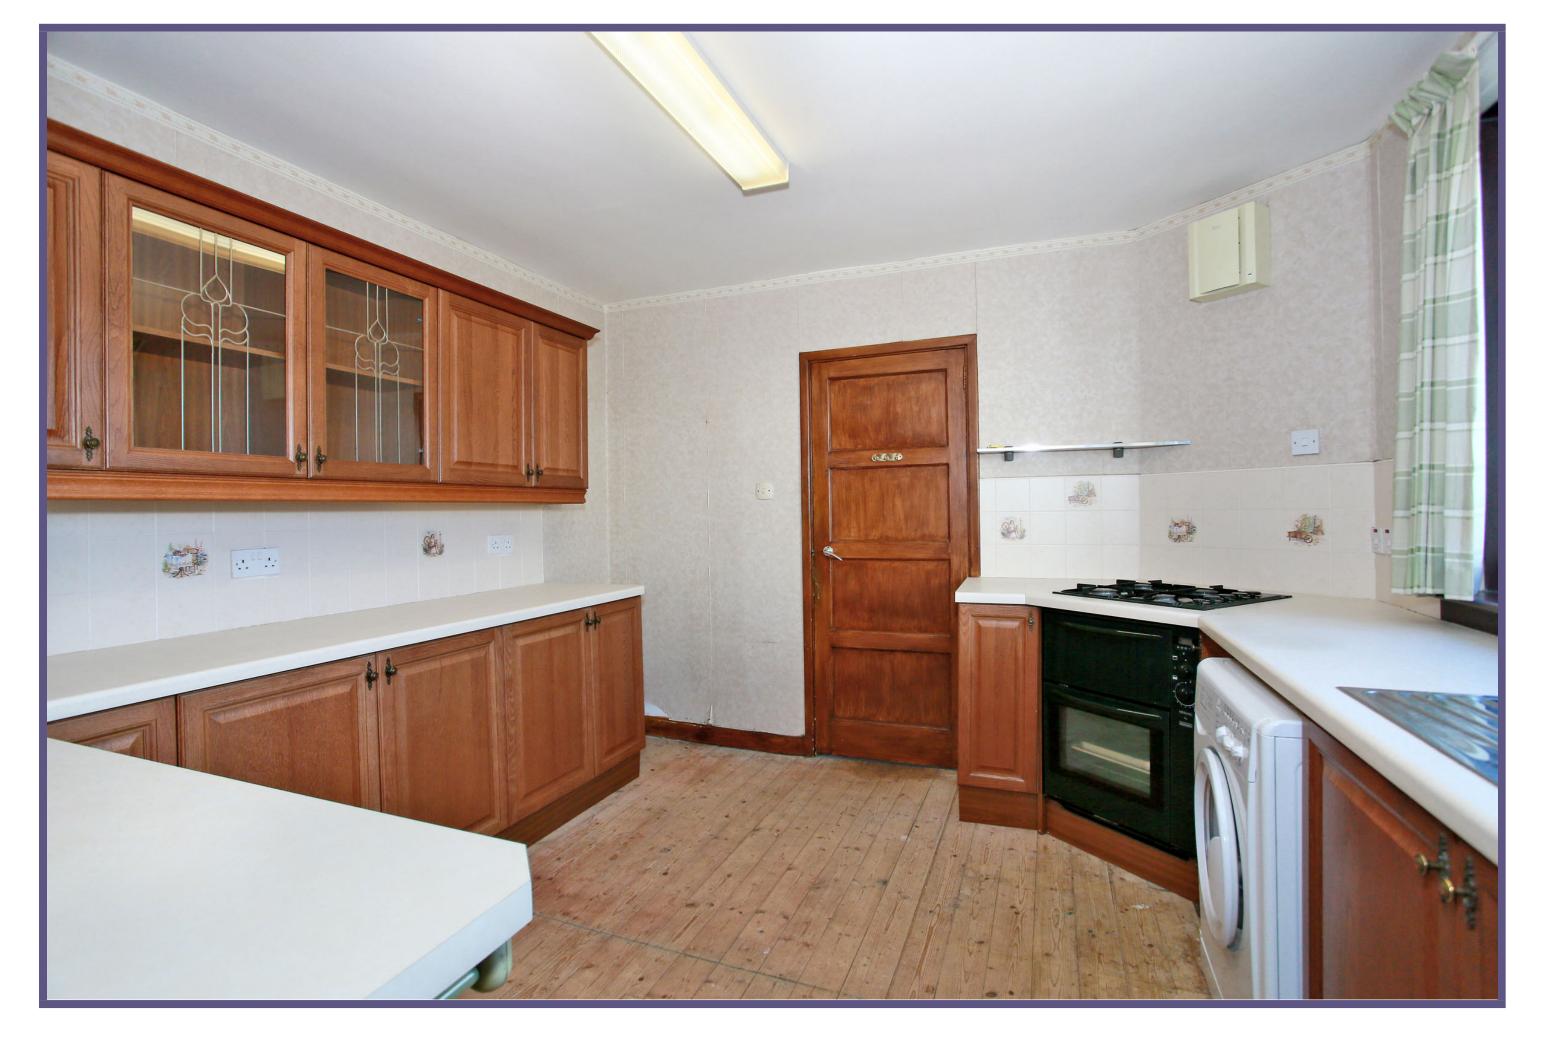

The home is entered into the ground floor hallway, giving way to the naturally bright lounge with dual aspect windows and a central fireplace with alcoves either side. From here, access is given to the rear facing kitchen which features a range of units overlaid with roll front work surfaces and incorporating various integrated and free-standing appliances.

#### ACCOMMODATION

Ground Floor Lounge 17'9" x 11'7" (5.41m x 3.53m) approx. Kitchen 11'2" x 11'0" (3.4m x 3.35m) approx. Cloakroom 4'2" x 2'8" (1.27m x .81m) approx.

**First Floor** Bedroom 14'9" x 10'9" (4.5m x 3.28m) approx. Bedroom 11'5" x 10'7" (3.48m x 3.23m) approx. Bedroom 11'8" x 8'4" (3.56m x 2.54m) approx. Shower Room 6'9" x 6'7" (2.06m x 2.01m) approx.