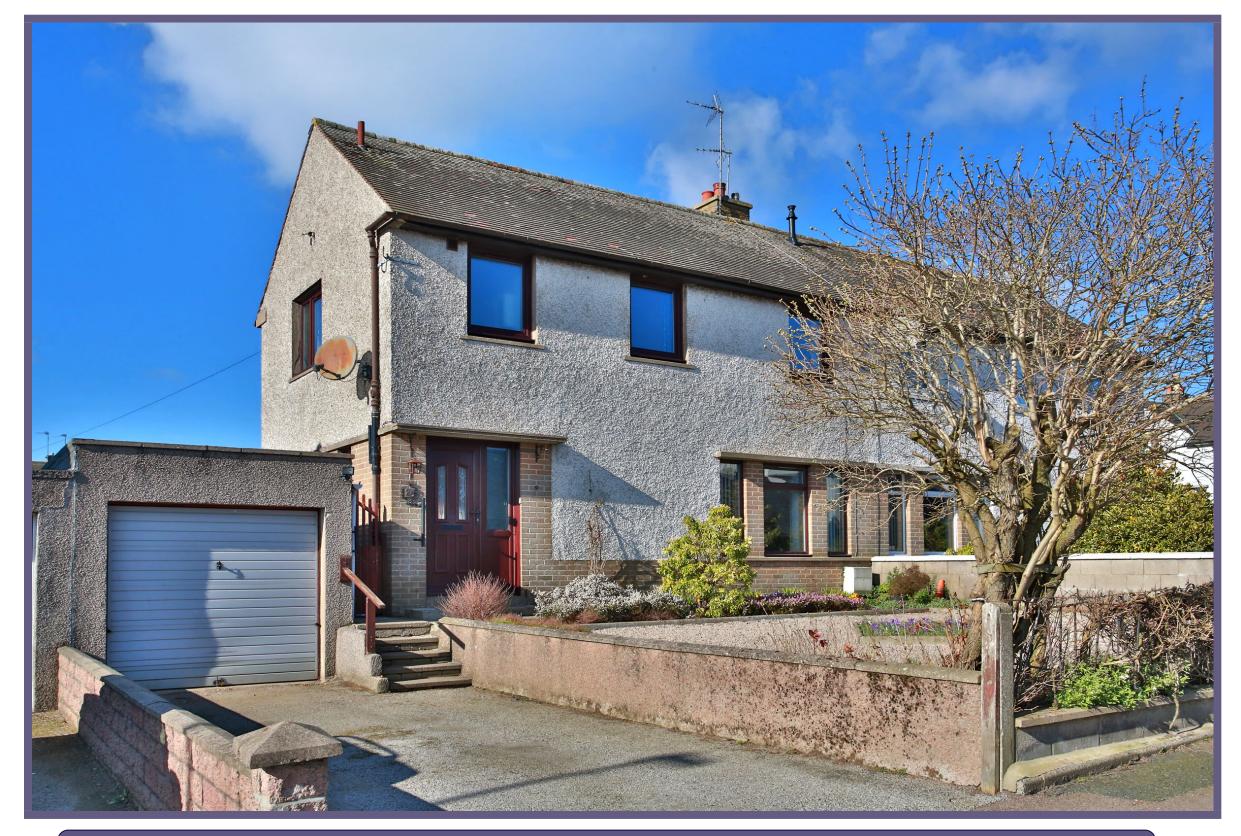

## ledingham chalmers

25 Fairley Road | Kingswells | AB15 8PZ

Three Bedroom End Terraced Home with Garage

Offers Over £170,000

#### 52 - 54 Johnstone House Rose Street Aberdeen AB10 1HA

Enjoying a quiet location in the ever-popular Kingswells, we offer for sale this well proportioned three bedroom end terraced dwellinghouse. Although the property would benefit from some modernisation and upgrading throughout, it does offer excellent potential with accommodation across two floors.

The home is completed by the wet room which features a white suite and an electric shower.

Outside, low maintenance gardens lie to the front and rear of the property, mainly laid with stone chips and patio. The driveway to the front offers convenient off-street parking and leads up to the single garage with up and over door.