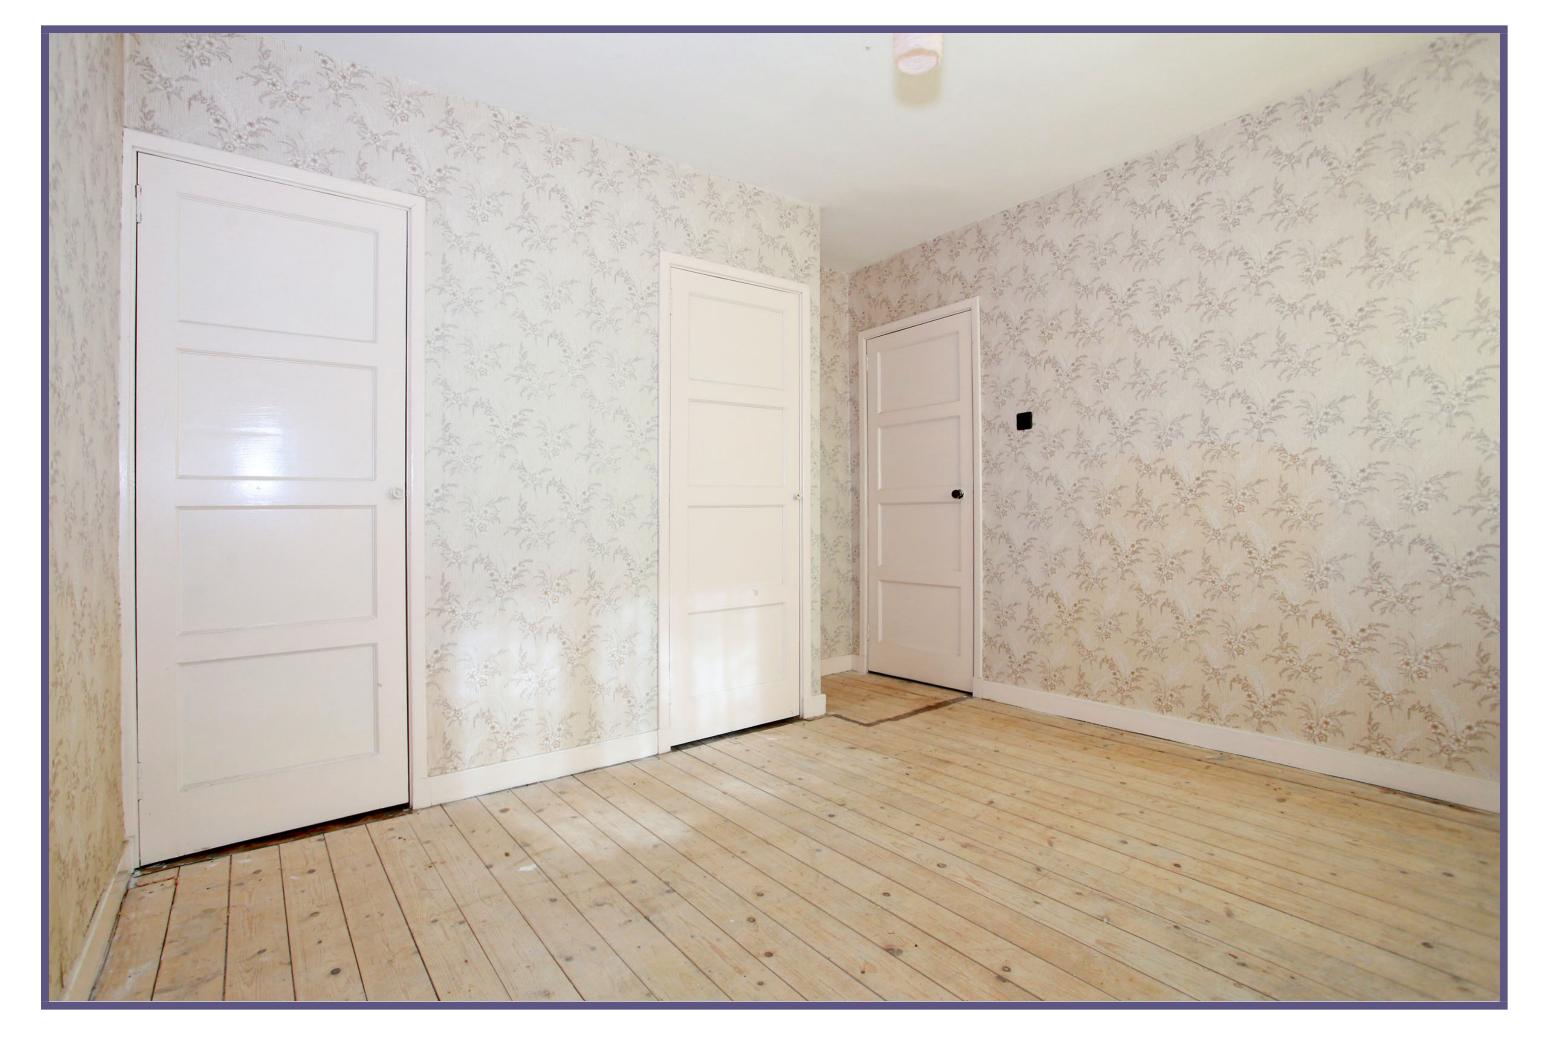

The kitchen gives way to the rear hall, providing access to the side of the property, a deep storage cupboard and the convenient cloakroom with two piece white suite.

The staircase ascends to the first floor landing, giving way to three generous double bedrooms, each of which benefits from built-in storage and space for a range of free-standing furniture.

#### ACCOMMODATION

Ground Floor Lounge 17'9" x 11'7" (5.41m x 3.53m) approx. Kitchen 11'2" x 11'0" (3.4m x 3.35m) approx. Cloakroom 4'2" x 2'8" (1.27m x .81m) approx.

**First Floor** Bedroom 14'9" x 10'9" (4.5m x 3.28m) approx. Bedroom 11'5" x 10'7" (3.48m x 3.23m) approx. Bedroom 11'8" x 8'4" (3.56m x 2.54m) approx. Shower Room 6'9" x 6'7" (2.06m x 2.01m) approx.