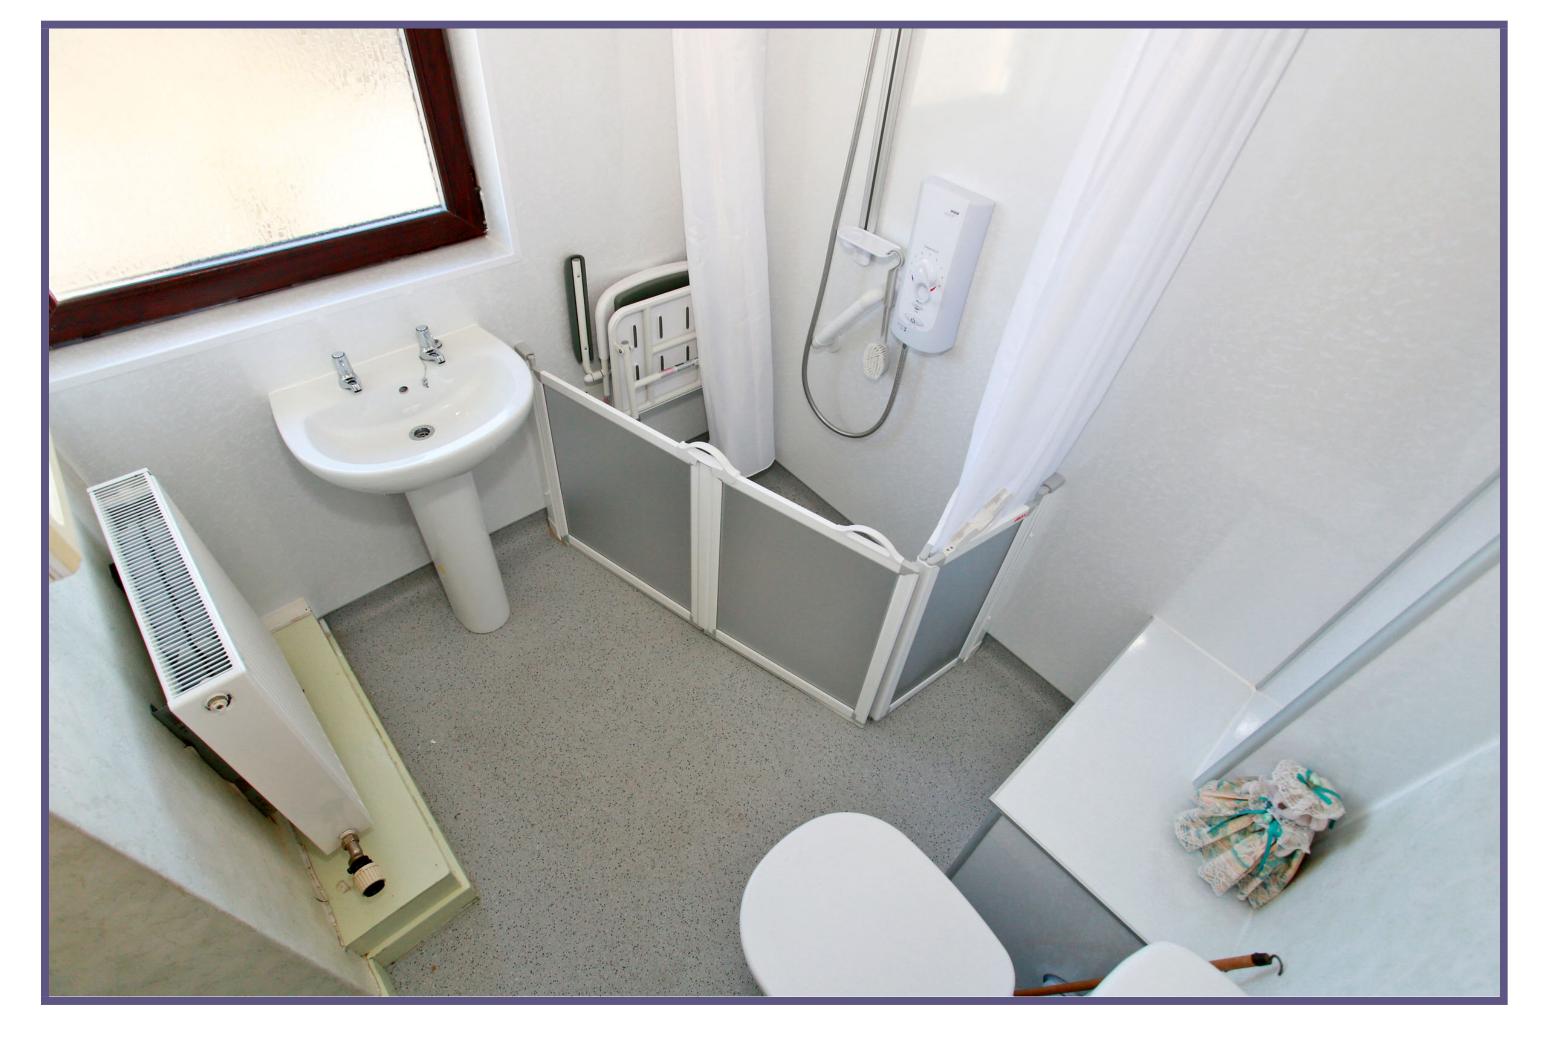

The home is completed by the wet room which features a white suite and an electric shower.

Outside, low maintenance gardens lie to the front and rear of the property, mainly laid with stone chips and patio. The driveway to the front offers convenient off-street parking and leads up to the single garage with up and over door.

#### ACCOMMODATION

Ground Floor Lounge 17'9" x 11'7" (5.41m x 3.53m) approx. Kitchen 11'2" x 11'0" (3.4m x 3.35m) approx. Cloakroom 4'2" x 2'8" (1.27m x .81m) approx.

**First Floor** Bedroom 14'9" x 10'9" (4.5m x 3.28m) approx. Bedroom 11'5" x 10'7" (3.48m x 3.23m) approx. Bedroom 11'8" x 8'4" (3.56m x 2.54m) approx. Shower Room 6'9" x 6'7" (2.06m x 2.01m) approx.