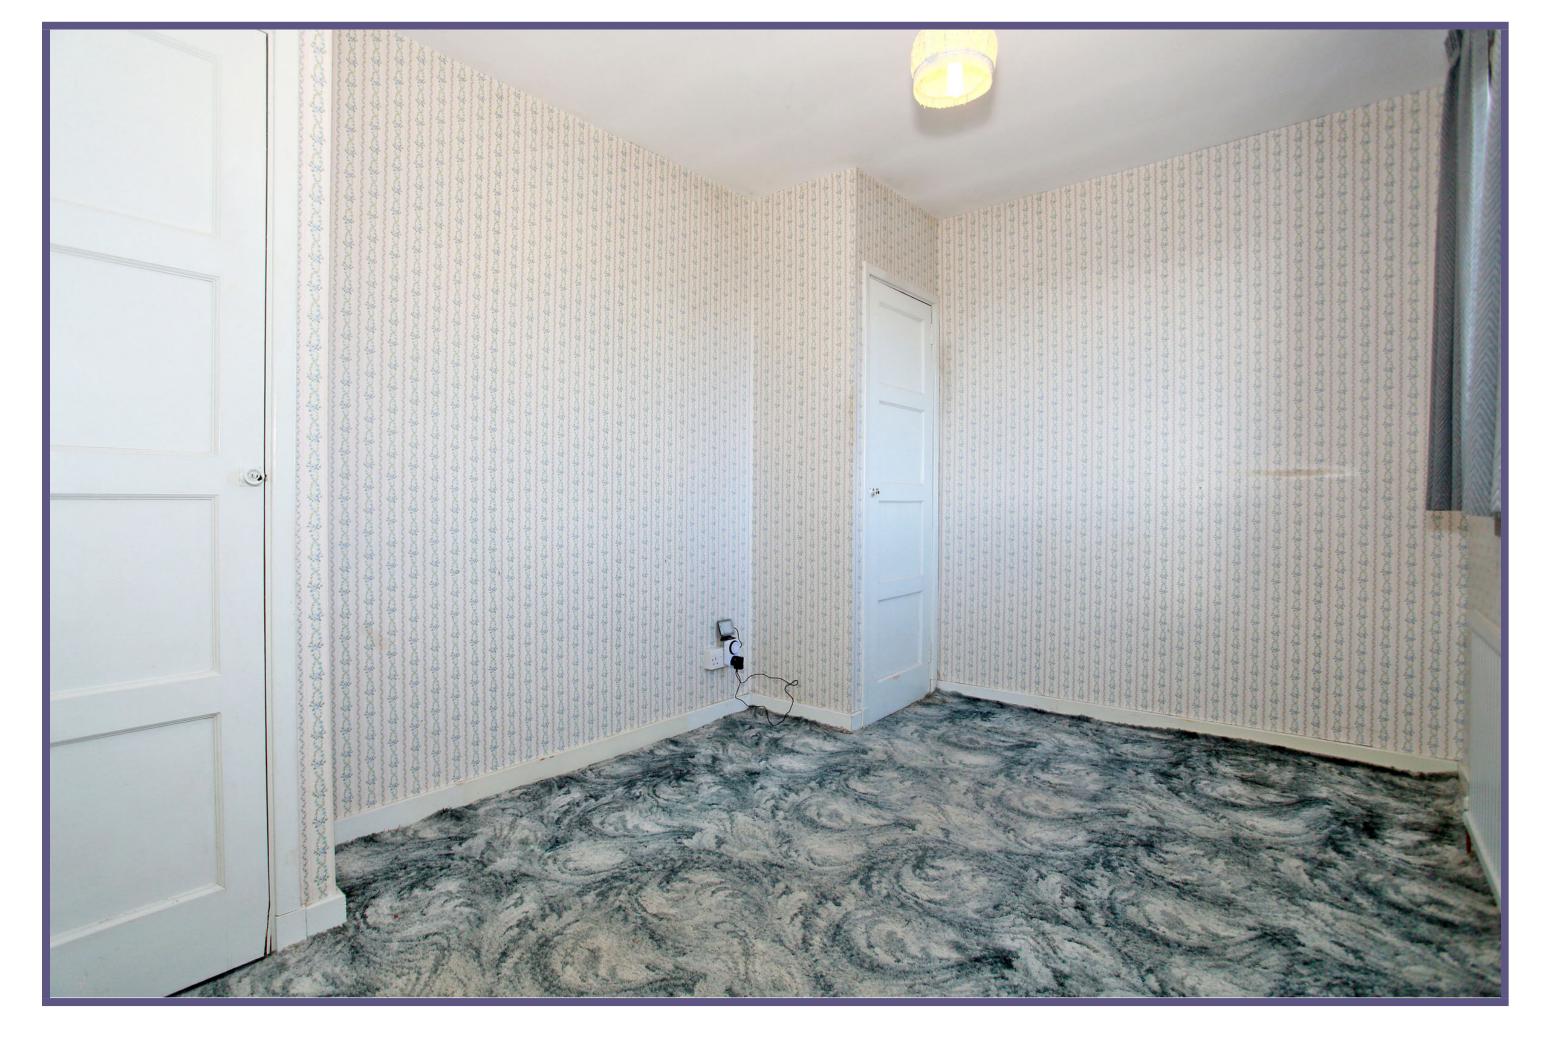

The kitchen gives way to the rear hall, providing access to the side of the property, a deep storage cupboard and the convenient cloakroom with two piece white suite.

The staircase ascends to the first floor landing, giving way to three generous double bedrooms, each of which benefits from built-in storage and space for a range of free-standing furniture.

#### ACCOMMODATION

Ground Floor Lounge 17'9" x 11'7" (5.41m x 3.53m) approx. Kitchen 11'2" x 11'0" (3.4m x 3.35m) approx. Cloakroom 4'2" x 2'8" (1.27m x .81m) approx.

**First Floor** Bedroom 14'9" x 10'9" (4.5m x 3.28m) approx. Bedroom 11'5" x 10'7" (3.48m x 3.23m) approx. Bedroom 11'8" x 8'4" (3.56m x 2.54m) approx. Shower Room 6'9" x 6'7" (2.06m x 2.01m) approx.