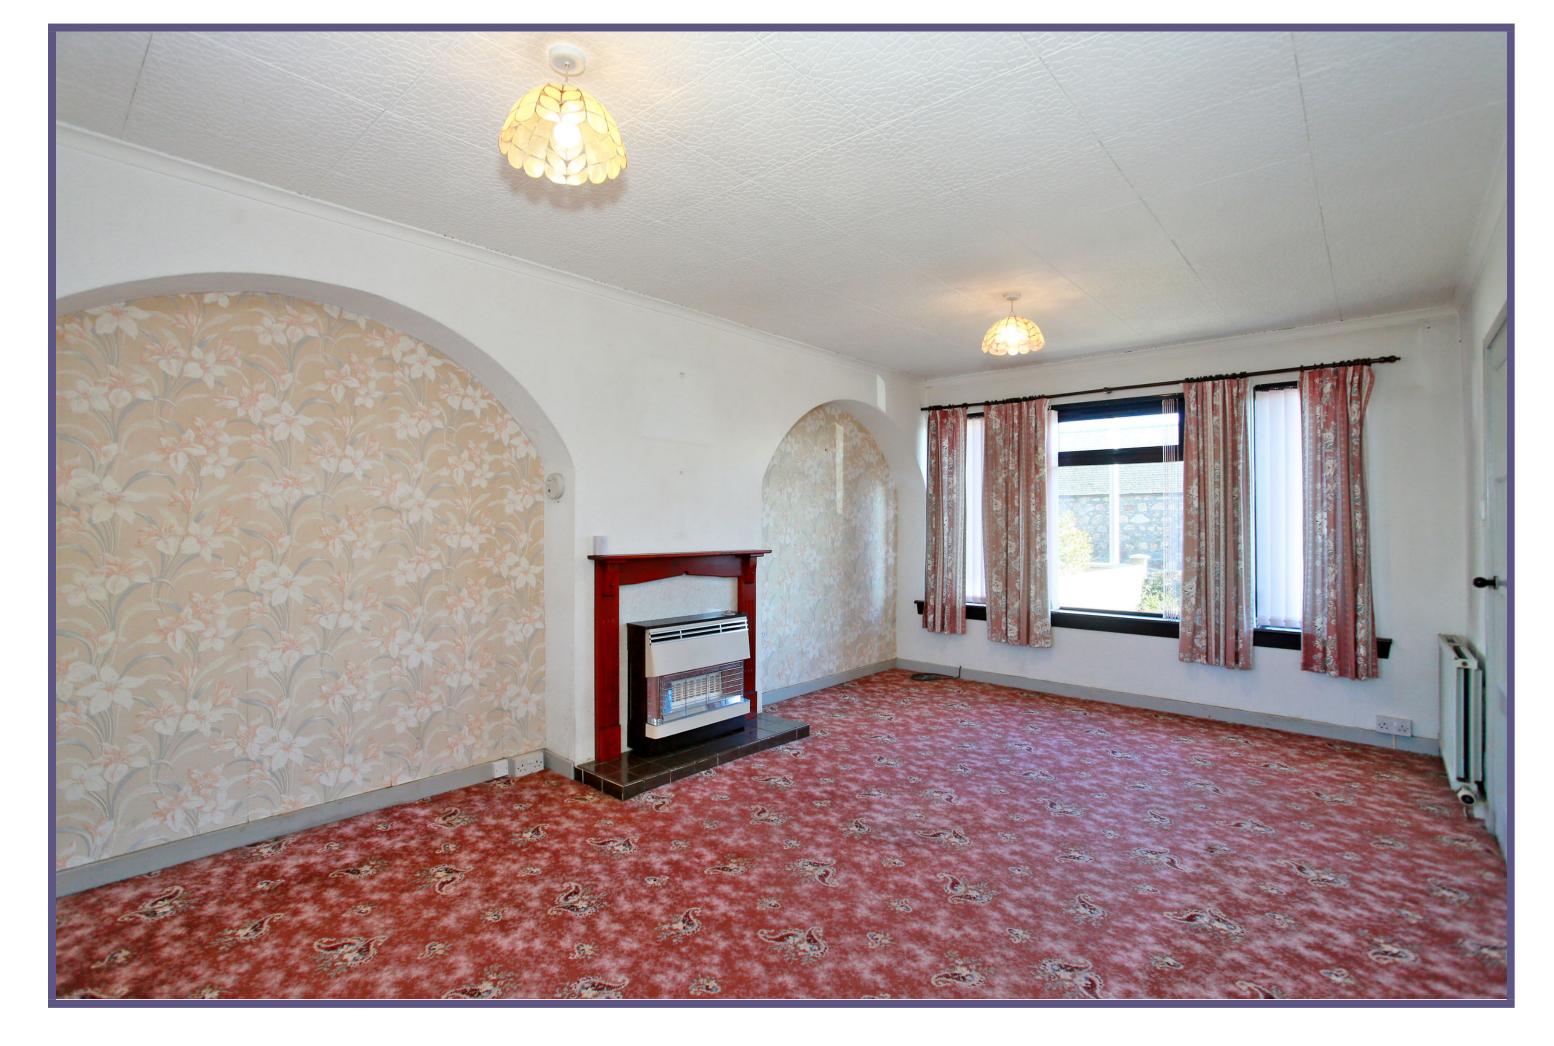

The home is entered into the ground floor hallway, giving way to the naturally bright lounge with dual aspect windows and a central fireplace with alcoves either side. From here, access is given to the rear facing kitchen which features a range of units overlaid with roll front work surfaces and incorporating various integrated and free-standing appliances.

#### ACCOMMODATION

Ground Floor Lounge 17'9" x 11'7" (5.41m x 3.53m) approx. Kitchen 11'2" x 11'0" (3.4m x 3.35m) approx. Cloakroom 4'2" x 2'8" (1.27m x .81m) approx.

**First Floor** Bedroom 14'9" x 10'9" (4.5m x 3.28m) approx. Bedroom 11'5" x 10'7" (3.48m x 3.23m) approx. Bedroom 11'8" x 8'4" (3.56m x 2.54m) approx. Shower Room 6'9" x 6'7" (2.06m x 2.01m) approx.