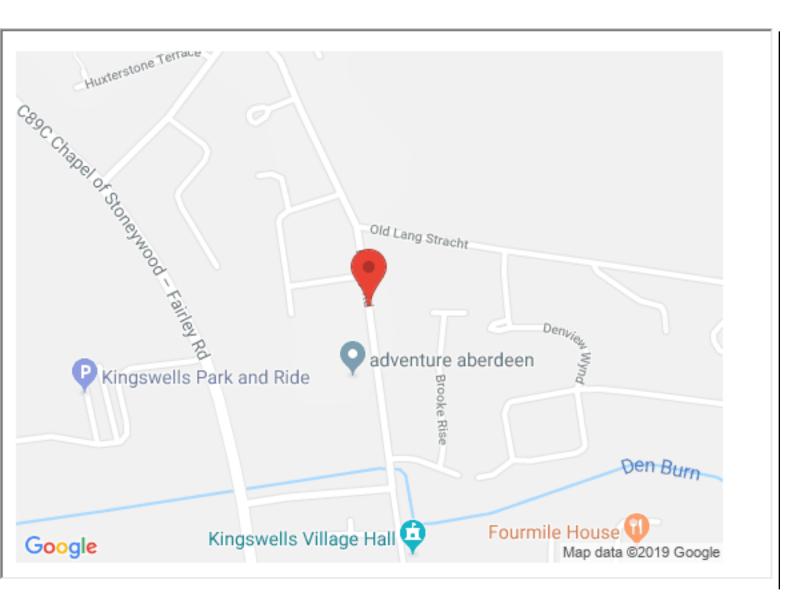

#### **Property location**

Ledingham Chalmers Johnstone House, 52-54 Rose Street Aberdeen AB10 1HA Tel: 01224 632500 • Fax: 01224 408444 Email: property@ledinghamchalmers.com Web: www.ledinghamchalmers.com Travelling from Aberdeen on A944 towards Westhill, turn right at the Kingswells roundabout towards Kingswells. Take the first exit on the right into Kingswells and then first left into Fairley Road. No.
25 is situated a short distance along on the left hand side.

### Directions